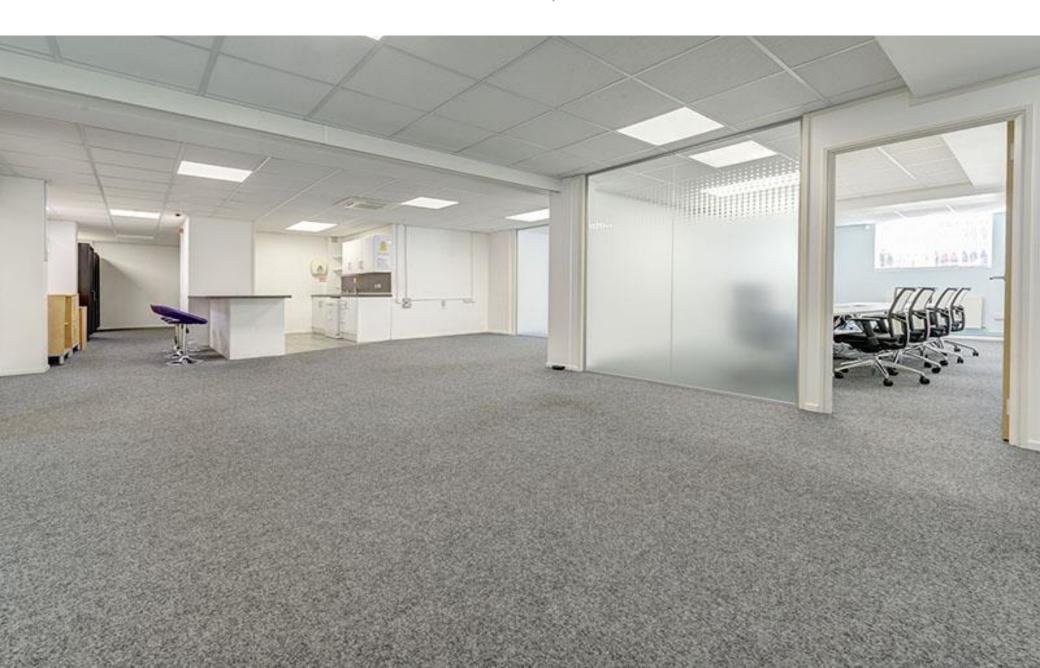

## **Specifications**

- Gas central heating
- Suspended ceiling
- **❖** Air-conditioning
- Open plan kitchen
- Server room
- ❖ 3 x private offices
- Security grills
- **❖** Alarm
- \* W.C facilities / shower

### **Floor Areas**

Approx. 3,200 sq ft (297 sqm)