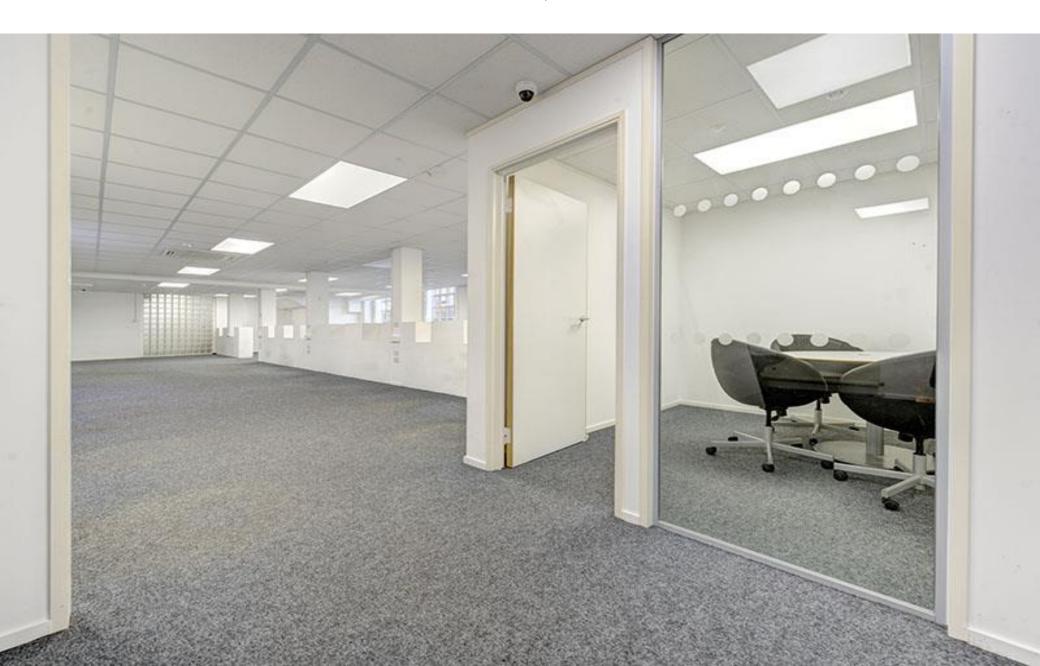

## **Specifications**

- Gas central heating
- Suspended ceiling
- **❖** Air-conditioning
- Open plan kitchen
- Server room
- ❖ 3 x private offices
- Security grills
- **❖** Alarm
- \* W.C facilities / shower

### **Floor Areas**

Approx. 3,200 sq ft (297 sqm)