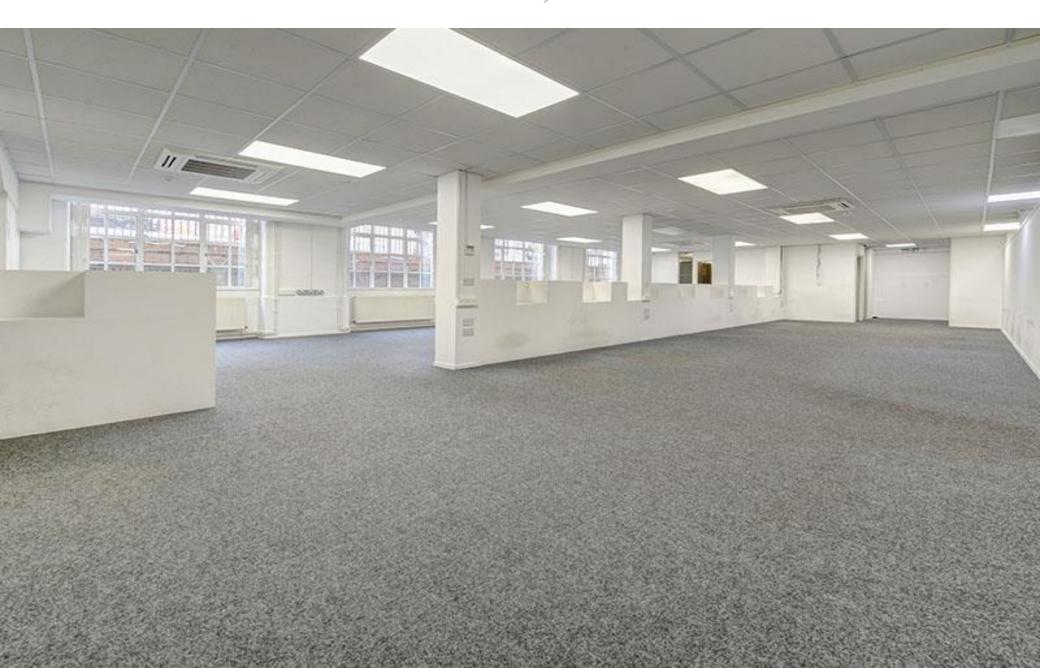

## **Specifications**

- Gas central heating
- Suspended ceiling
- **❖** Air-conditioning
- Open plan kitchen
- Server room
- ❖ 3 x private offices
- Security grills
- **❖** Alarm
- \* W.C facilities / shower

### **Floor Areas**

Approx. 3,200 sq ft (297 sqm)